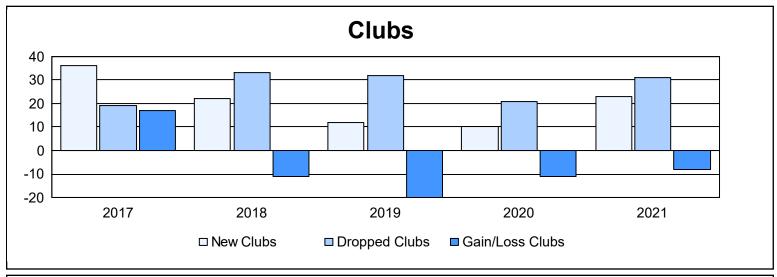

| Year      | New<br>Clubs | Dropped<br>Clubs | Gain/<br>Loss<br>Clubs | New<br>Members | Charter<br>Members | Reinstate<br>Members | Transfer<br>Members | Total<br>Member<br>Added | Total<br>Members<br>Dropped | Gain/<br>Loss<br>Members |
|-----------|--------------|------------------|------------------------|----------------|--------------------|----------------------|---------------------|--------------------------|-----------------------------|--------------------------|
| 2016-2017 | 36           | 19               | 17                     | 2,569          | 1,172              | 197                  | 133                 | 4,071                    | 3,386                       | 685                      |
| 2017-2018 | 22           | 33               | -11                    | 2,542          | 687                | 224                  | 170                 | 3,623                    | 4,610                       | -987                     |
| 2018-2019 | 12           | 32               | -20                    | 2,026          | 373                | 188                  | 109                 | 2,696                    | 3,541                       | -845                     |
| 2019-2020 | 10           | 21               | -11                    | 1,886          | 390                | 150                  | 135                 | 2,561                    | 3,156                       | -595                     |
| 2020-2021 | 23           | 31               | -8                     | 1,606          | 808                | 139                  | 94                  | 2,647                    | 3,363                       | -716                     |
| Average   | 21           | 27               | -7                     | 2,126          | 686                | 180                  | 128                 | 3,120                    | 3,611                       | -492                     |