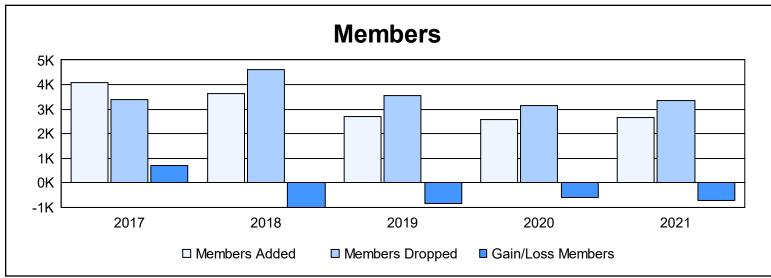

| Year      | New<br>Clubs | Dropped<br>Clubs | Gain/<br>Loss<br>Clubs | New<br>Members | Charter<br>Members | Reinstate<br>Members | Transfer<br>Members | Total<br>Member<br>Added | Total<br>Members<br>Dropped | Gain/<br>Loss<br>Members |
|-----------|--------------|------------------|------------------------|----------------|--------------------|----------------------|---------------------|--------------------------|-----------------------------|--------------------------|
| 2016-2017 | 36           | 19               | 17                     | 2,569          | 1,172              | 197                  | 133                 | 4,071                    | 3,386                       | 685                      |
| 2017-2018 | 22           | 33               | -11                    | 2,542          | 687                | 224                  | 170                 | 3,623                    | 4,610                       | -987                     |
| 2018-2019 | 12           | 32               | -20                    | 2,026          | 373                | 188                  | 109                 | 2,696                    | 3,541                       | -845                     |
| 2019-2020 | 10           | 21               | -11                    | 1,886          | 390                | 150                  | 135                 | 2,561                    | 3,156                       | -595                     |
| 2020-2021 | 23           | 31               | -8                     | 1,606          | 808                | 139                  | 94                  | 2,647                    | 3,363                       | -716                     |
| Average   | 21           | 27               | -7                     | 2,126          | 686                | 180                  | 128                 | 3,120                    | 3,611                       | -492                     |